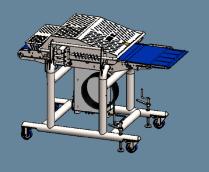

## Flattening conveyor

## Specifications

- Inlet opening: up to 65 mm
- Adjustable belt angle
- Belt speed: 2 12 m/min
- Belt width: 400, 600, 1.000 and 1.200 mm
- Automatic synchronized belt speed

De Rietkraag 7 NL-8082 AA Elburg The Netherlands