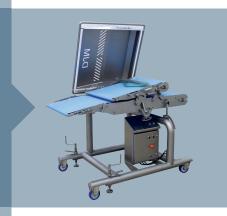

## Flattening conveyor

## Specifications

- Inlet opening: up to 65 mm
- Adjustable belt angle
- Belt speed: 2 12 m/min
- Belt width: 400, 600, 1.000 and 1.200 mm
- Automatic synchronized belt speed

De Rietkraag 7 NL-8082 AA Elburg The Netherlands