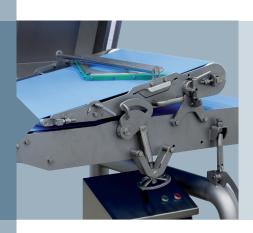

## Flattening conveyor

## Excellent artisinial product look

This results in a high output of perfectly shaped flat products with very low thickness tolerances.

Suitable for meat, fish, chicken and PBP/vega products. Besides hamburgers, stuffed cheese products, stuffed meat disks, Cordon bleu's and the famous German Frikadellen.

## Specifications

- Inlet opening: up to 65 mm
- Adjustable belt angle
- Belt speed: 2 12 m/min
- Belt width: 400, 600, 1.000 and 1.200 mm
- Automatic synchronized belt speed

De Rietkraag 7 NL-8082 AA Elburg The Netherlands